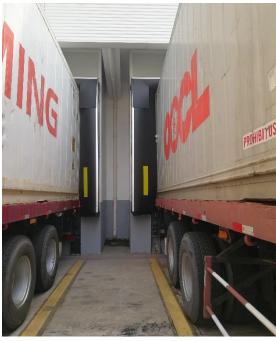

## **LOGISEAL TS TRUCK SHELTER**

Logiseal TS Curtain Truck Shelter is one of the most versatile warehouse truck shelters available. It creates a tight seal on the truck edges between its opening that blocks out insects, dust and dirt and foul weather, while saving money on energy costs. Its flexible heavy duty curtain design allows a wide variety of truck and trailer sizes to be served in the loading dock, ideally with the trucks reversed directly into the door opening. It can be customized to suit a wide variety of door opening sizes as well as truck sizes, making it the perfect choice for most loading docks.

- Economical sealing solution for most non or light temperature controlled loading dock
- Requires little maintenance or service
- Long life span with tough abrasion and tear resistant
  Duramax 5000 vinyl fabric up to 3 mm thick
- Slits on top curtain allow material flexibility
- Retractable design supporting frames made from sturdy galvanized tubing take up accidental impact from reversing trucks
- · High resistance to moisture and mould
- Yellow guide stripes on face of curtain provides visibility to reversing truck