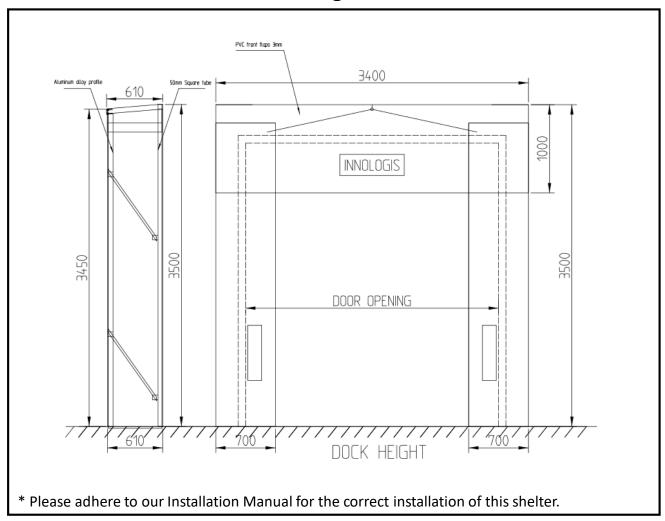

### **Technical Specifications**

- Door Opening Sizes: Maximum 3.0 mW x 3.0 mH opening
- Dock Height: Ideally between 1.0 1.2 mH serving container and trailer sized trucks
- Physical Size: 3400 mmW x 3500 mmH x 650 mmD
- Other sizes can be custom made to suit smaller trucks
- Operating Temperature: -30 C to 70 C
- Color: Black heavy duty fabric as standard
- Other sizes can be custom manufactured upon request

## **Standard Specifications**

- Suitable for door opening
- Physical Dimensions
- Curtain Drop Height
- Fabric Material
- Fabric Color
- Base
- Arm

#### **Options**

- Steel Rain Canopy
- Steel Truck guards
- Bottom Draft Pads
- Wear Flaps on top curtains
- Extended Projection

Up to 2,500W x 3,100H (mm) 3,400W x 3,500H x 610D (mm)

Fixed 1000 mm

Heavy Duty Duramax PVC

Black with Yellow safety stripes

Aluminium Alloy and Steel Profiles

Retractable Push-Back design

Against manufacturing or construction defects