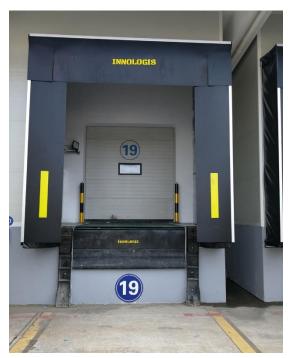

## **LOGISEAL TS TRUCK SHELTER**

Logiseal TS Curtain Truck Shelter is one of the most versatile warehouse truck shelters available. It creates a tight seal on the truck edges between its opening that blocks out insects, dust and dirt and foul weather, while saving money on energy costs. Its flexible heavy duty curtain design allows a wide variety of truck and trailer sizes to be served in the loading dock, ideally with the trucks reversed directly into the door opening. It can be customized to suit a wide variety of door opening sizes as well as truck sizes, making it the perfect choice for most loading docks.

- Economical sealing solution for most non or light temperature controlled loading dock
- Requires little maintenance or service
- Long life span with tough abrasion and tear resistant
  Duramax 5000 vinyl fabric up to 3 mm thick
- Slits on top curtain allow material flexibility
- Retractable design supporting frames made from sturdy galvanized tubing take up accidental impact from reversing trucks
- · High resistance to moisture and mould
- Yellow guide stripes on face of curtain provides visibility to reversing truck

### **Technical Specifications**

- Door Opening Sizes: Maximum 3.0 mW x 3.0 mH opening
- Dock Height: Ideally between 1.0 1.2 mH serving container and trailer sized trucks
- Physical Size: 3400 mmW x 3500 mmH x 650 mmD
- Other sizes can be custom made to suit smaller trucks
- Operating Temperature: -30 C to 70 C
- Color: Black heavy duty fabric as standard
- Other sizes can be custom manufactured upon request