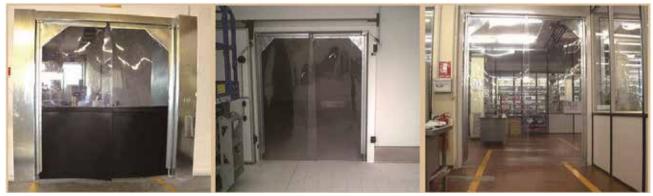

# **LOGISTIC SERVICE DOORS** For temperature control of hygienic facilities



### **TO and FRO Doors**



Heavy duty semi-insulated bi-directional hinged door to divide food or hygienic processing areas. Ideally suited for the passage of pedestrian with trolleys.

#### **FLIP and FLAP Doors**

Single or double sided PVC Flap doors for retail, food and hygienic processing areas. Constructed from either galvanized or stainless steel frames with semi-translucent thick PVC sheets. Ideally suited for the passage of pedestrian. Can be automatically activated to open and close.





#### **TO and FRO Door Construction**



## **Application Examples**



#### **FLIP and FLAP Door Construction**



#### **Application Examples**



\*Specifications may change without prior notice