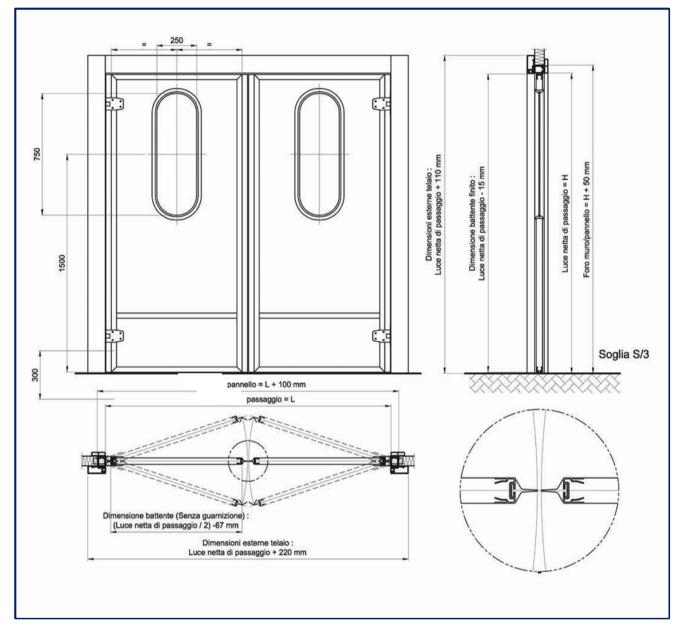

# **LOGISTIC SERVICE DOORS** For temperature control of hygienic facilities



### **TO and FRO Doors**



Heavy duty semi-insulated bi-directional hinged door to divide food or hygienic processing areas. Ideally suited for the passage of pedestrian with trolleys.

#### **FLIP and FLAP Doors**

Single or double sided PVC Flap doors for retail, food and hygienic processing areas. Constructed from either galvanized or stainless steel frames with semi-translucent thick PVC sheets. Ideally suited for the passage of pedestrian. Can be automatically activated to open and close.





#### **TO and FRO Door Construction**



## **Application Examples**



#### **FLIP and FLAP Door Construction**



#### **Application Examples**



\*Specifications may change without prior notice