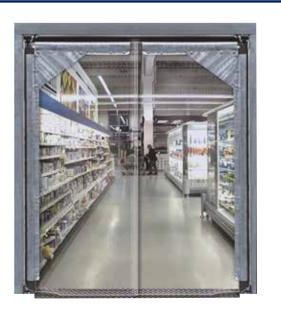

#### **FLIP and FLAP Doors**

Single or double sided PVC Flap doors for retail, food and hygienic processing areas. Constructed from either galvanized or stainless steel frames with semi-translucent thick PVC sheets. Ideally suited for the passage of pedestrian. Can be automatically activated to open and close.