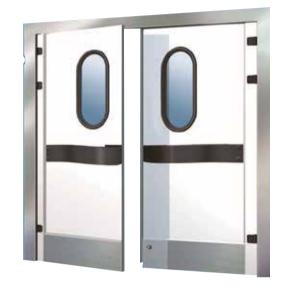

### **TO and FRO Doors**

Heavy duty semi-insulated bi-directional hinged door to divide food or hygienic processing areas. Ideally suited for the passage of pedestrian with trolleys.