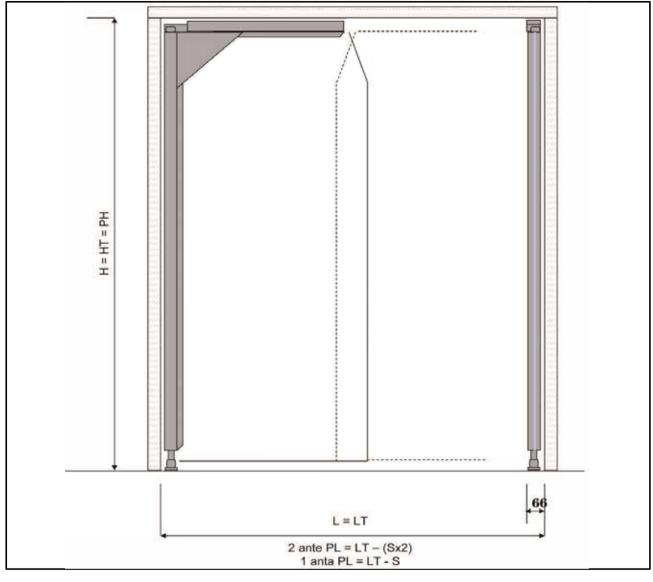

# **LOGISTIC SERVICE DOORS** For temperature control of hygienic facilities



### **TO and FRO Doors**



Heavy duty semi-insulated bi-directional hinged door to divide food or hygienic processing areas. Ideally suited for the passage of pedestrian with trolleys.

#### **FLIP and FLAP Doors**

Single or double sided PVC Flap doors for retail, food and hygienic processing areas. Constructed from either galvanized or stainless steel frames with semi-translucent thick PVC sheets. Ideally suited for the passage of pedestrian. Can be automatically activated to open and close.





#### **TO and FRO Door Construction**



## **Application Examples**



#### **FLIP and FLAP Door Construction**



#### **Application Examples**



\*Specifications may change without prior notice